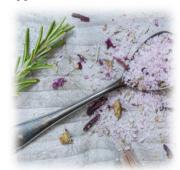

#### ハーブソルトを作ってみよう

好みのドライハーブやスパイスをブレンドして、ハーブソルトを作りましょう。作ったソルトは、持ち帰りOK。

【参加費】300円(材料実費)