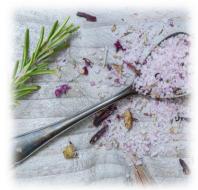

#### ハーブソルトを作ってみよう

好みのドライハーブやスパイスをブレンドして、ハーブソルトを作りましょう。作ったソルトは、持ち帰りOK。

【参加費】300円(材料実費)